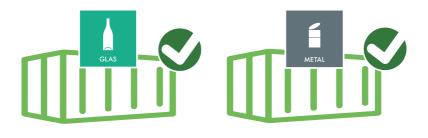

#### Separate the waste

When you deliver waste from your recycling bin to the recycling center, you must sort it in each category.

This means for example, that **metal and glass** must be in different containers, even though they go in the same room at home.