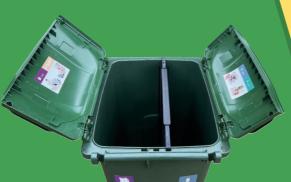

## **Recycling bins**

You must have these two recycling bins.

You lease the recycling bins from us. Report to us if they get broken. We will repair them.

Cardboard and paper

Beverage cartons, plastics, metal and glass

Gets emptied every 6 weeks

Gets emptied every 3 weeks