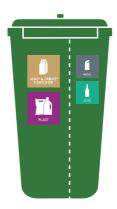

## **Recycling bins**

You must have these two recycling bins.

You lease the recycling bins from us. Report to us if they get broken. We will repair them.

Cardboard and paper

Beverage cartons, plastics, metal and glass

Gets emptied every 6 weeks

Gets emptied every 3 weeks

#### Metal

Cans of metal. Tin foil.

#### Glass

Glass bottles. Glass from jam, vitamins.

#### **Plastics**

Hard and soft plastics. Packaging from shampoo, detergent and food.

#### Beverage from food cartons

Cartons from milk, juice, chickpeas and chopped tomatoes.