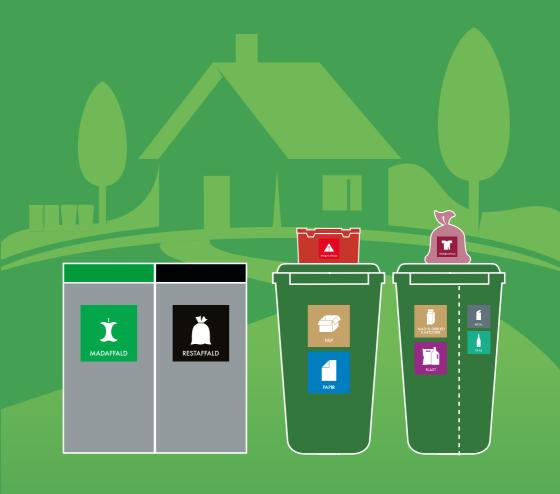

## How to use your bins

You must have at least the bins you see on this page. If you need more space, you can choose to buy or lease more bins. You can not get your waste collected more often.

Everything about your waste is on **billundvand.dk** and the app **Affaldsportal**. Download the app on App Store or Google Play.

## **Recycling bins**

You must have these two recycling bins.

You lease the recycling bins from us. Report to us if they get broken. We will repair them.

Cardboard and paper

Beverage cartons, plastics, metal and glass

Gets emptied every 6 weeks

Gets emptied every 3 weeks

### Double bin for food and residual waste

You own your double bin for food waste and residual waste. Therefore you must maintain it and buy a new one, when it is broken.

You can not sort food waste and residual waste on the recycling center. If you need more space, you need to buy or rent an extra bin.

#### Gets emptied every 2 weeks

## Bag for textile waste

Put worn out clothes in the red bag. Put the bag on the recycling bin for metal and glass.

You will get one bag collected at a time. If you have more, you need to go to the recycling center.