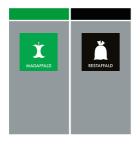

## **Recycling bins**

You must have these two recycling bins.

You lease the recycling bins from us. Report to us if they get broken. We will repair them.

Cardboard and paper

Beverage cartons, plastics, metal and glass

Gets emptied every 6 weeks

Gets emptied every 3 weeks